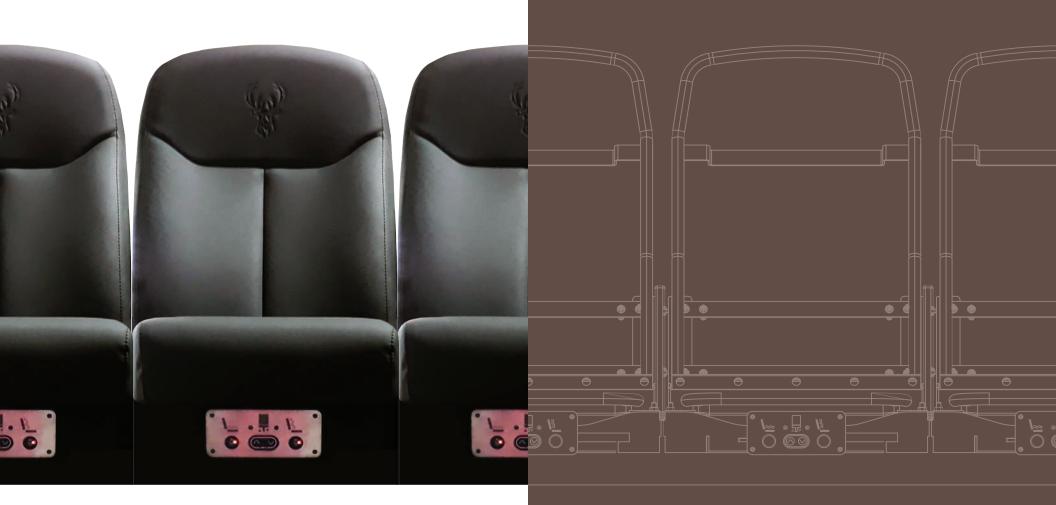

#### Features

- Robust protective back shell
- Durable anti-microbial material
- Integral Form Process™ integrates upholstery and foam into a monobloc system
- Variable height and heat controls
- Complete internal steel structure and support system
- Sealed controls are rugged and replaceable
- Seat design engineered for excellent ergonomics
- 8 Lifetime structural chair warranty
- 9 Highly stable base with multiple lift points for forklifts and hand trucks
- 10 Optional adjustable wheels available
- 11 110 Volt cord plug in
- 12 Modular components for ease of maintenance
- 13 Variable height limitation for site conditions
- 14 Over 400 lb. weight load per seat
- 15 No pinch points between seats
- 16 Minimal height from floor similar to folding chairs

# Variable heating in the back and seat maintains muscle temperature.

With 9.6" of adjustable height and variable heating controls – trainers, medical staff and players can personalize the seat to manage ideal body alignment and optimal muscle temperature for maintaining peak performance.