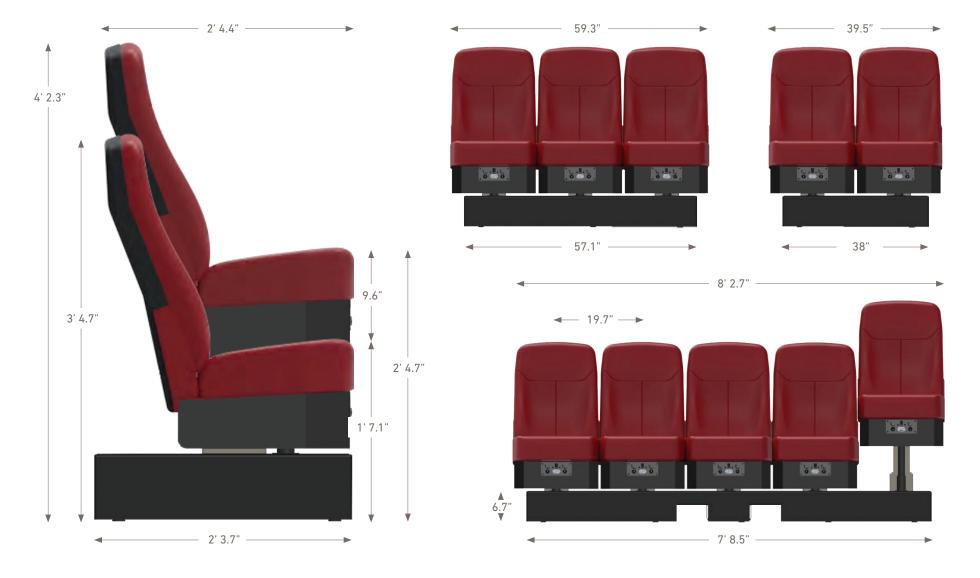

### Dimensions

Figueras. The innovative leader in quality sports seating solutions.

Retractable Seating Systems

Fixed and Motion Seating Systems

Stadium and Arena Seating

GA, Premium Club and VIP Seating

Contact us to learn more