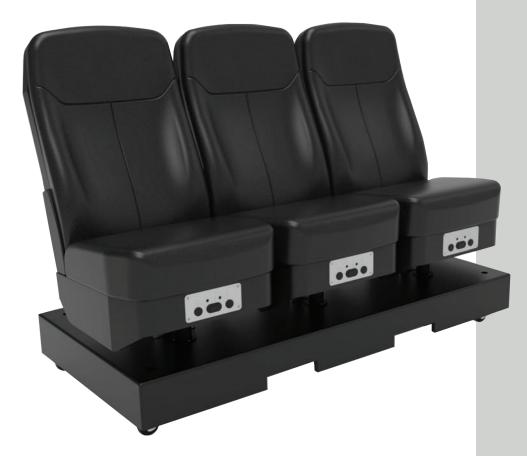

### Individualize your seating system.

Style your seat with choices of embroidered, embossed or debossed logos. Choose seating modules from 2, 3, or 5 seats each. Select from a choice of anti-microbial fabrics and materials. Matching fixed side chairs for coaches and trainers are available to complement your seating system.