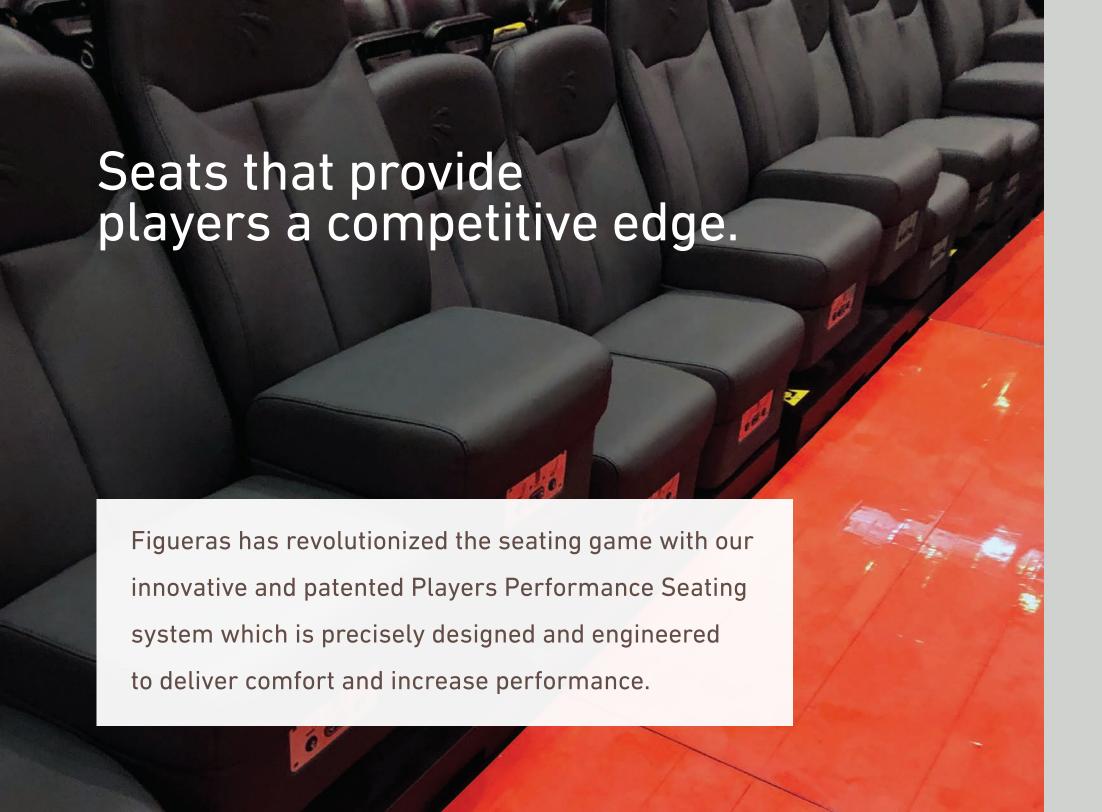

#### NBA Players Performance Seating

Figueras Players Performance Seating maintains proper body posture avoiding deep hip flexion, with each chair electronically adjustable for height, as well as variable heating in both the seat and back cushion providing an enhanced result for every player.

The first of its kind and proven to optimize performance – studies on elite track cyclists have shown that keeping muscles warm improves power output. Research by the CU Department of Mechanical Engineering found that using heated chairs to maintain muscle temperature after warm-ups enhanced counter movement jump performance in college basketball players.