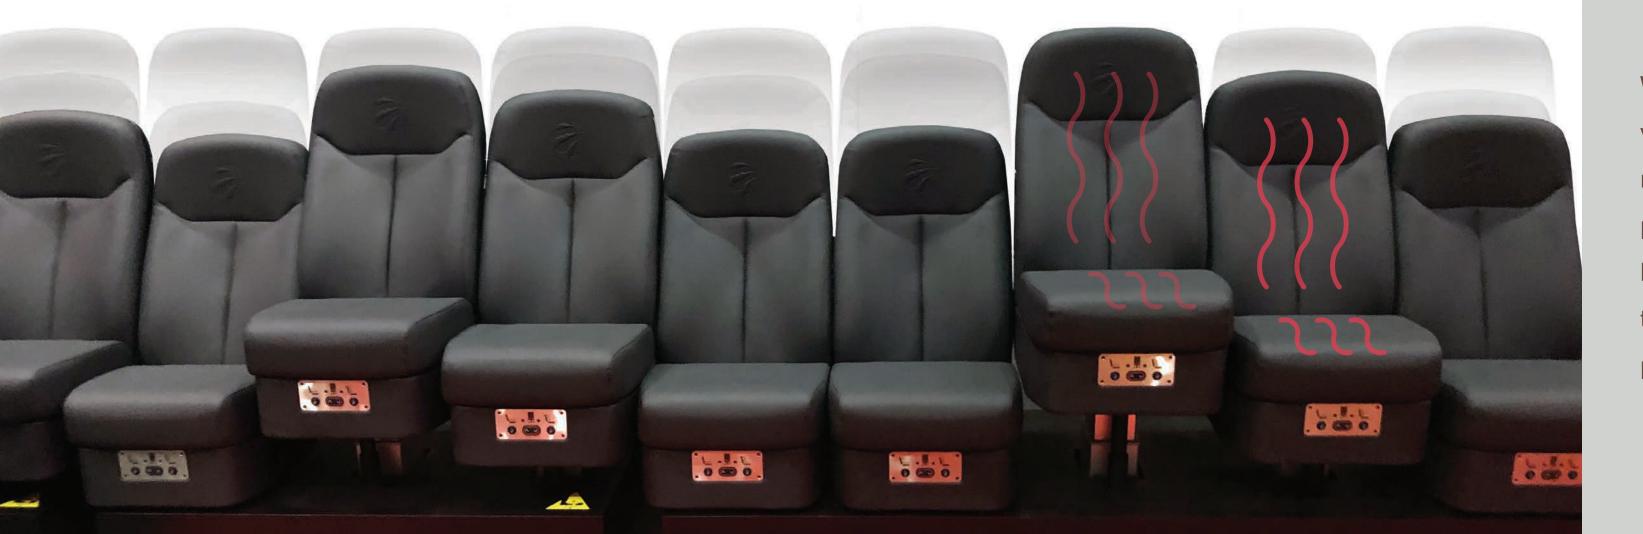

#### NBA Players Performance Seating

Figueras Players Performance Seating maintains proper body posture avoiding deep hip flexion, with each chair electronically adjustable for height, as well as variable heating in both the seat and back cushion providing an enhanced result for every player.

# Variable heating in the back and seat maintains muscle temperature.

With 9.6" of adjustable height and variable heating controls – trainers, medical staff and players can personalize the seat to manage ideal body alignment and optimal muscle temperature for maintaining peak performance.