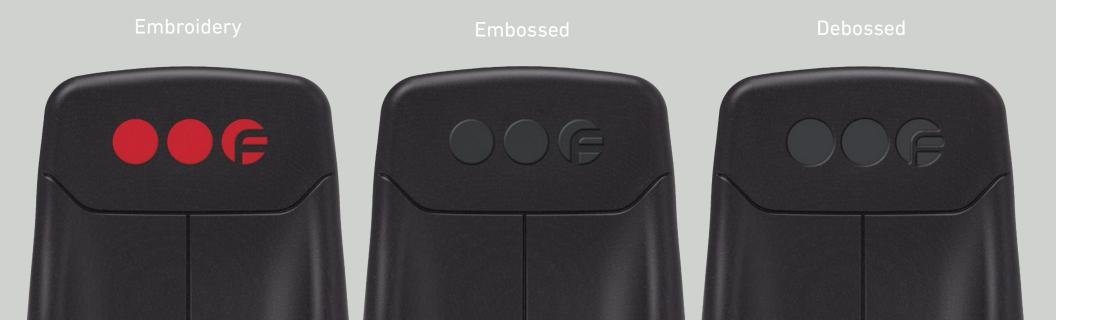

### Individualize your seating system.

Style your seat with choices of embroidered, embossed or debossed logos. Choose seating modules from 2, 3, or 5 seats each. Select from a choice of anti-microbial fabrics and materials. Matching fixed side chairs for coaches and trainers are available to complement your seating system.