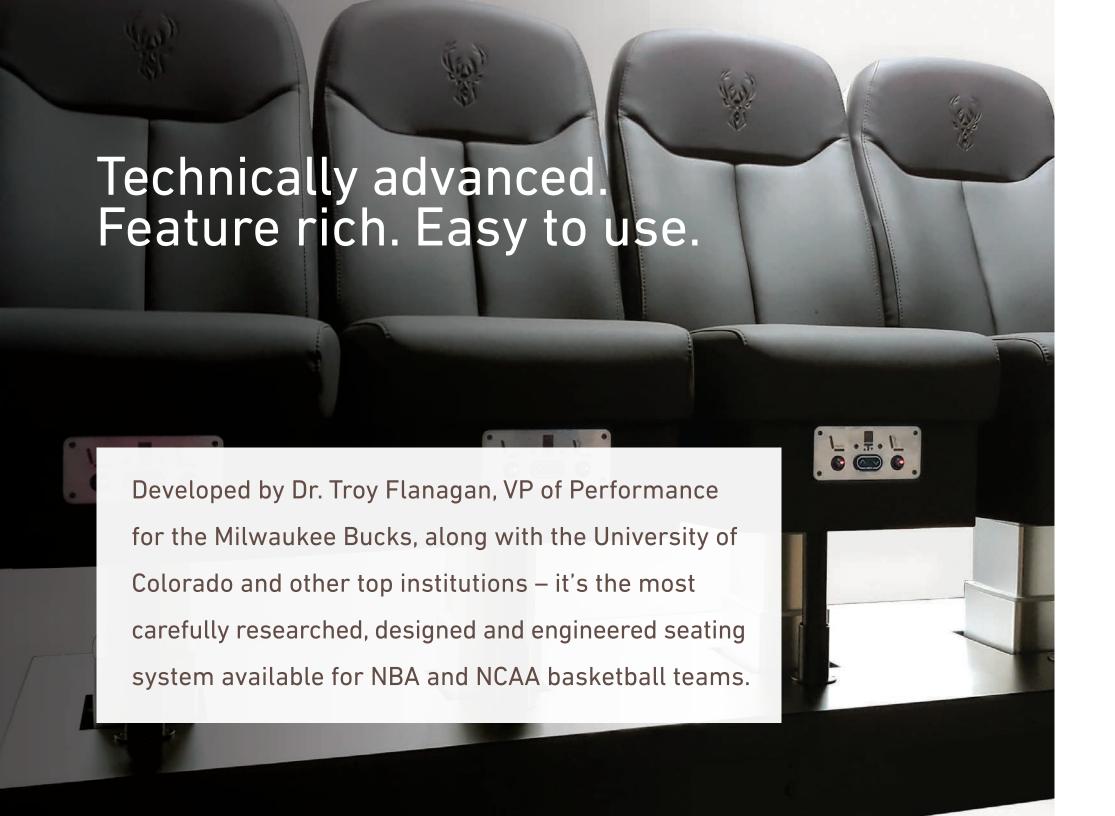

#### NBA Players Performance Seating

Figueras Players Performance Seating maintains proper body posture avoiding deep hip flexion, with each chair electronically adjustable for height, as well as variable heating in both the seat and back cushion providing an enhanced result for every player.

The first of its kind and proven to optimize performance – studies on elite track cyclists have shown that keeping muscles warm improves power output. Research by the CU Department of Mechanical Engineering found that using heated chairs to maintain muscle temperature after warm-ups enhanced counter movement jump performance in college basketball players.

#### Features

- Robust protective back shell
- Durable anti-microbial material
- Integral Form Process™ integrates upholstery and foam into a monobloc system
- Variable height and heat controls
- Complete internal steel structure and support system
- Sealed controls are rugged and replaceable
- Seat design engineered for excellent ergonomics
- 8 Lifetime structural chair warranty
- 9 Highly stable base with multiple lift points for forklifts and hand trucks
- 10 Optional adjustable wheels available
- 11 110 Volt cord plug in
- 12 Modular components for ease of maintenance
- 13 Variable height limitation for site conditions
- 14 Over 400 lb. weight load per seat
- 15 No pinch points between seats
- 16 Minimal height from floor similar to folding chairs